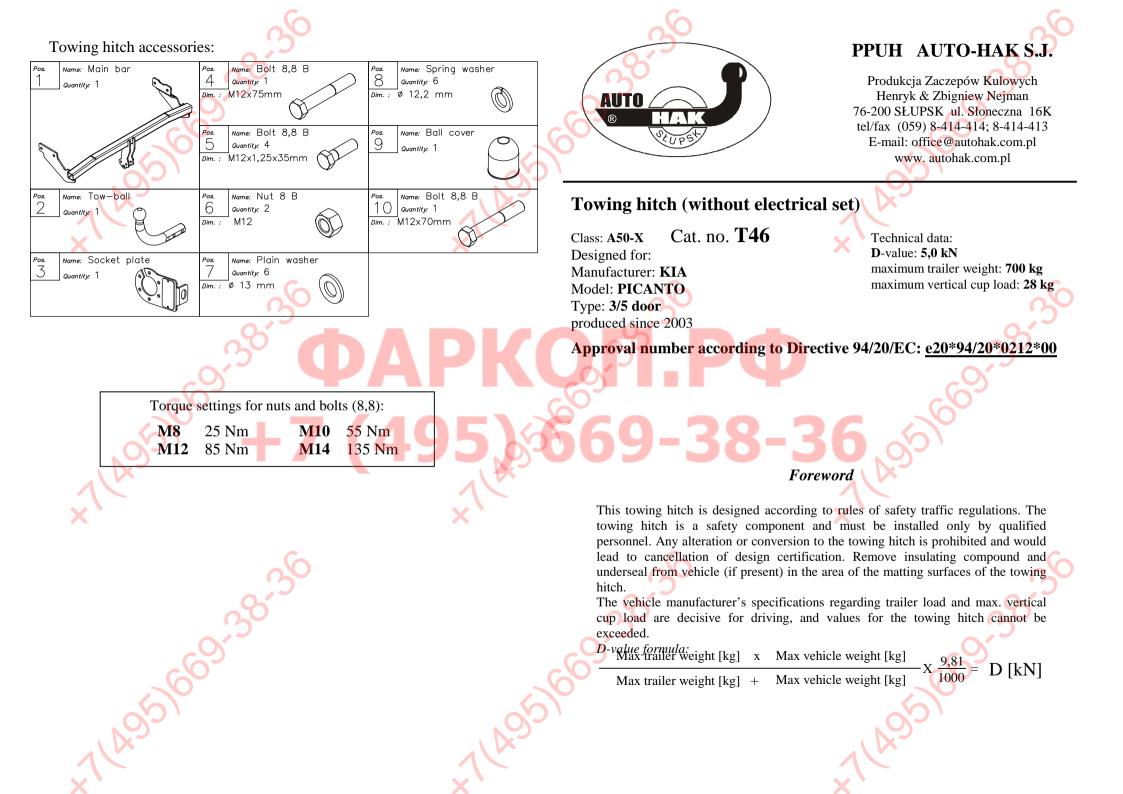

This towing hitch is designed to assembly in following cars: KIA PICANTO 3/5 door, produced since 2003, catalogue no. T46 and is prepared to tow trailers max total weight 700 kg and max vertical load 28 kg.